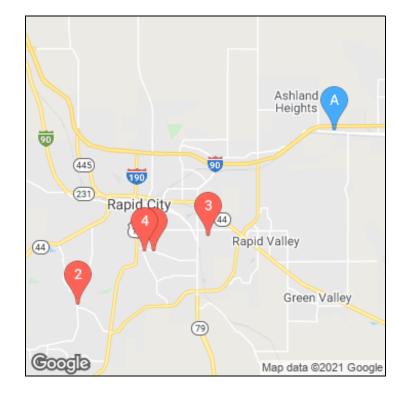

## **Rapid City Regional Hospital**

Hospital: General Acute Care 353 Fairmont Blvd Rapid City, SD 57701 605-719-1000 Est Dist: 7.2 mi

#### **Health Concepts Wellness Care LLC**

Urgent Care Clinic 5410 Sheridan Lake Rd Rapid City, SD 57702 605-348-4141 Est Dist: 10.3 mi

#### Black Hills Urgent Care, LLC

Urgent Care Clinic 1868 Lombardy Dr Rapid City, SD 57703 605-721-4918 Est Dist: 5.5 mi

## Monument Health Rapid City Hospital, Inc.

Hospital: General Acute Care 2929 5th St Ste 240 and 250 Rapid City, SD 57701 605-755-1000 Est Dist: 7.5 mi

Magnum 526 Box Elder Rd W Box Elder, SD 57700 11/02/21